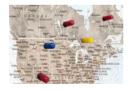

## Water Color Design World Scroll Magnetic Travel Map

CHART YOUR JOURNEYS. THE PERFECT ACCOMPANIMENT FOR YOUR HOME OR THE ADVENTURER IN YOUR LIFE

With our FRAMED MAGNETIC TRAVEL MAPS, you can chart your journeys across the country or globe and even plan that "someday" trip of a lifetime. These current maps are printed on proprietary magnetic material with rich, subdued colors that give each one a sophisticated appearance. Red pin-magnets mark past travels, Blue pins mark future travels, and one Yellow pin will mark your next destination. These interactive maps are memorable and make for a unique gifts for planning family excursions, business trips, or client tracking.

- Expertly frame d and manufactured using a newly developed and patented magnetically receptive surface
- We use magnetic pins that do not destroy the art or damage the surface of the map