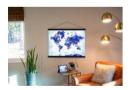

## Water Color Design World Scroll Magnetic Travel Map

CHART YOUR JOURNEYS. THE PERFECT ACCOMPANIMENT FOR YOUR HOME OR THE ADVENTURER IN YOUR LIFE

With our FRAMED MAGNETIC TRAVEL MAPS, you can chart your journeys across the country or globe and even plan that "someday" trip of a lifetime. These current maps are printed on proprietary magnetic material with rich, subdued colors that give each one a sophisticated appearance. Red pin-magnets mark past travels, Blue pins mark future travels, and one Yellow pin will mark your next destination. These interactive maps are memorable and make for a unique gifts for planning family excursions, business trips, or client tracking.