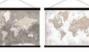

## Water Color Design World Scroll Magnetic Travel Map

CHART YOUR JOURNEYS. THE PERFECT ACCOMPANIMENT FOR YOUR HOME OR THE ADVENTURER IN YOUR LIFE

With our FRAMED MAGNETIC TRAVEL MAPS, you can chart your journeys across the country or globe and even plan that "someday" trip of a lifetime. These current maps are printed on proprietary magnetic material with rich, subdued colors that give each one a sophisticated appearance. Red pin-magnets mark past travels, Blue pins mark future travels, and one Yellow pin will mark your next destination. These interactive maps are memorable and make for a unique gifts for planning family excursions, business trips, or client tracking.