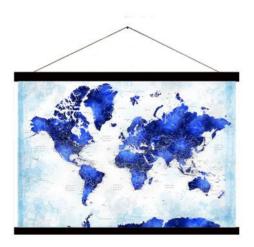

## Water Color Design World Scroll Magnetic Travel Map

CHART YOUR JOURNEYS. THE PERFECT ACCOMPANIMENT FOR YOUR HOME OR THE ADVENTURER IN YOUR LIFE

With our FRAMED MAGNETIC TRAVEL MAPS, you can chart your journeys across the country or globe and even plan that "someday" trip of a lifetime. These current maps are printed on proprietary magnetic material with rich, subdued colors that give each one a sophisticated appearance. Red pin-magnets mark past travels, Blue pins mark future travels, and one Yellow pin will mark your next destination. These interactive maps are memorable and make for a unique gifts for planning family excursions, business trips, or client tracking.