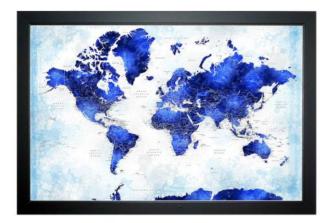

## Water Color Design World Framed Magnetic Travel Maps

CHART YOUR JOURNEYS. THE PERFECT ACCOMPANIMENT FOR YOUR HOME OR THE ADVENTURER IN YOUR LIFE

With our FRAMED MAGNETIC TRAVEL MAPS, you can chart your journeys across the country or globe and even plan that "someday" trip of a lifetime. These current maps are printed on proprietary magnetic material with rich, subdued colors that give each one a sophisticated appearance. Red pin-magnets mark past travels, Blue pins mark future travels, and one Yellow pin will mark your next destination. These interactive maps are memorable and make for a unique gifts for planning family excursions, business trips, or client tracking.

## Artwork Color

Cara Blue

Blk/Wht

Frame Colors

Espresso

Blue Earth

Black

Taupe Tones Tan Earth