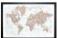

## Water Color Design World Framed Magnetic Travel Maps

CHART YOUR JOURNEYS. THE PERFECT ACCOMPANIMENT FOR YOUR HOME OR THE ADVENTURER IN YOUR LIFE

With our FRAMED MAGNETIC TRAVEL MAPS, you can chart your journeys across the country or globe and even plan that "someday" trip of a lifetime. These current maps are printed on proprietary magnetic material with rich, subdued colors that give each one a sophisticated appearance. Red pin-magnets mark past travels, Blue pins mark future travels, and one Yellow pin will mark your next destination. These interactive maps are memorable and make for a unique gifts for planning family excursions, business trips, or client tracking.

## Artwork Color

Cara Blue

Blk/Wht

Frame Colors

Espresso

Blue Earth

Black

Taupe Tones Tan Earth