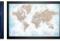

## Water Color Design World Framed Magnetic Travel Maps

CHART YOUR JOURNEYS. THE PERFECT ACCOMPANIMENT FOR YOUR HOME OR THE ADVENTURER IN YOUR LIFE

With our FRAMED MAGNETIC TRAVEL MAPS, you can chart your journeys across the country or globe and even plan that "someday" trip of a lifetime. These current maps are printed on proprietary magnetic material with rich, subdued colors that give each one a sophisticated appearance. Red pin-magnets mark past travels, Blue pins mark future travels, and one Yellow pin will mark your next destination. These interactive maps are memorable and make for a unique gifts for planning family excursions, business trips, or client tracking.

Grey

- These are true accurate geographical maps
- Includes magnets and small pieces. Not intended for children under age 3. Adult supervision recommended for children under age 8.