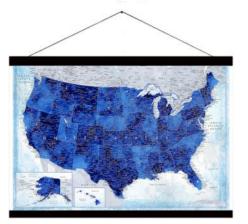

## Water Color Design USA Scroll Magnetic Travel Map

CHART YOUR JOURNEYS. THE PERFECT ACCOMPANIMENT FOR YOUR HOME OR THE ADVENTURER IN YOUR LIFE

With our FRAMED MAGNETIC TRAVEL MAPS, you can chart your journeys across the country or globe and even plan that "someday" trip of a lifetime. These current maps are printed on proprietary magnetic material with rich, subdued colors that give each one a sophisticated appearance. Red pin-magnets mark past travels, Blue pins mark future travels, and one Yellow pin will mark your next destination. These interactive maps are memorable and make for a unique gifts for planning family excursions, business trips, or client tracking.