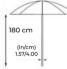

# DIMENSIONS

Height (floor to top of pole)

Canopy size

: 180 cm

Pole Diameter : 40 mm Pole Wall Thickness : 1.5 mm

ess : 1.5 mm : 7 ft / 220cm