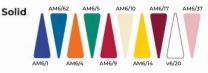

# Traditional W/O Valance

#### Italian

Tessuto Acrilico in tinta unita o a spicchi alternati

#### **English**

Fabric: Acrylic, one-colour or alternating segments

#### French

Tissu acrylique en teinte unie ou à quartiers alternés

#### Spanish

Tela acrílico en color liso o con segmentos alternos

# DIMENSIONS



Height (floor to top of pole)

Canopy size

: 180 cm

Pole Diameter : 40 mm Pole Wall Thickness : 1.5 mm

ess : 1.5 mm : 7 ft / 220cm

#### COLORS

### Combination Example





Stripe



Fantasy



## **Riviera Resort Collection Features**

- Marine Grade Quality Commercial Umbrellas.
- High Wind & Gust Ressistant.
- Proven History of over 65 years supplying the Italian Riviera, European Resorts & Cruise Lines.
- Minimalist Design Yet Extremely Durable.
- Fast, Simple & Cost effective To Change Out Ribs or Covers.
- Available in Vast Assortments of Designs and Colors.
- Personalization (logo) on covers available.

- Marine Grade Solution Dyed UV resistant Acrylic Fabric.
- 3 Years Commercial Warranty.
- 2 piece durable pole system.