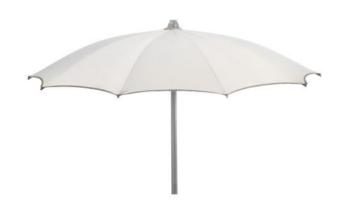

# DIMENSIONS

Height (floor to top of pole)

Canopy size

: 180 cm

Pole Diameter : 40 mm Pole Wall Thickness : 1.5 mm

ess : 1.5 mm : 7 ft / 220cm