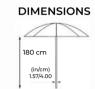

### Spanish

Tela acrílico en color liso o con segmentos alternos

Height : 180 cm (floor to top of pole)

Pole Diameter : 40 mm
Pole Wall Thickness : 1.5 mm
Canopy size : 7 ft / 220cm