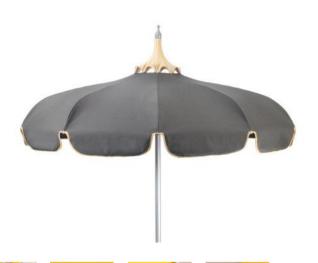

# Pagoda W/Vent

### Spanish

Tela acrílico en color liso o con segmentos alternos

Height : 180 cm (floor to top of pole)

Pole Diameter : 40 mm
Pole Wall Thickness : 1.5 mm
Canopy size : 7 ft / 220cm