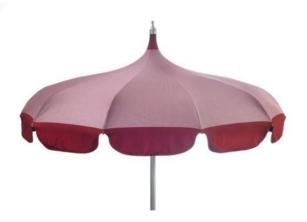

# Pagoda W/Valance

# 180 cm (in/cm) 1.57/4.00

Height

(floor to top of pole)

Pole Diameter : 40 mm

Pole Wall Thickness : 1.5 mm

Canopy size : 7 ft / 220cm

: 180 cm