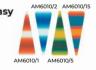

# Pagoda W/Valance

#### Italian

Tessuto Acrilico

### **English**

Fabric: Acrilyc

### French

Tissu acrylique en teinte unie ou à quartiers alternés

### Spanish

Tela acrílico en color liso o con segmentos alternos

# 180 cm (in/cm) 1.57/4.00

Height

(floor to top of pole)

Pole Diameter : 40 mm

Pole Wall Thickness : 1.5 mm

Canopy size : 7 ft / 220cm

: 180 cm

### **COLORS**

### Combination Example





Solid



Fantasy



## Stripe



### **Riviera Resort Collection Features**

- Marine Grade Quality Commercial Umbrellas.
- High Wind & Gust Ressistant.
- Proven History of over 65 years supplying the Italian Riviera, European Resorts & Cruise Lines.
- Minimalist Design Yet Extremely Durable.
- Fast, Simple & Cost effective To Change Out Ribs or Covers.
- Available in Vast Assortments of Designs and Colors.
- Personalization (logo) on covers available.

- Marine Grade Solution Dyed UV resistant Acrylic Fabric.
- 3 Years Commercial Warranty.
- 2 piece durable pole system.