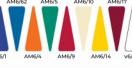

# Pagoda W/Valance

#### Italian

Tessuto Acrilico

### **English**

Fabric: Acrilyc

### French

Tissu acrylique en teinte unie ou à quartiers alternés

### Spanish

Tela acrílico en color liso o con segmentos alternos

# 180 cm (in/cm) 1.57/4.00

Height

(floor to top of pole)

Pole Diameter : 40 mm

Pole Wall Thickness : 1.5 mm

Canopy size : 7 ft / 220cm

: 180 cm

### **COLORS**

### Combination Example





Solid



Fantasy



## Stripe



### **Riviera Resort Collection Features**

- Marine Grade Quality Commercial Umbrellas.
- High Wind & Gust Ressistant.
- Proven History of over 65 years supplying the Italian Riviera, European Resorts & Cruise Lines.
- Minimalist Design Yet Extremely Durable.
- Fast, Simple & Cost effective To Change Out Ribs or Covers.
- Available in Vast Assortments of Designs and Colors.
- Personalization (logo) on covers available.

- Marine Grade Solution Dyed UV resistant Acrylic Fabric.
- 3 Years Commercial Warranty.
- 2 piece durable pole system.