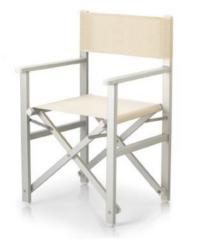

## **Riviera Resort Collection Features**

- Marine Grade Anodized Aluminum
- Auto Industry Powder Coating

- Solution Dyed Fabrics
- Welded Slings

**Director's Chair** 

The fabric is supplied in a plasticized PVC material, being very weather resistant and easy to wash without having to remove it from the frame.