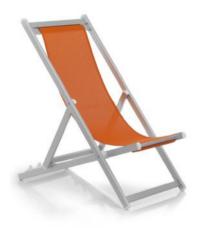

# Deckchair

The canvas is usually supplied in a plasticized PVC material, being very weather resistant and easy to wash without having to remove it from the frame. Fabrics colour: for the plasticized PVC. ON DELIVERY THE FABRICS ARE NOT FITTED TO THE FRAMES.

#### **Product Dimensions**

Closed Open

W : 23" D: 42" D: 54.33"