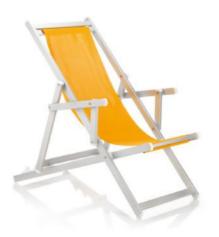

## **Deckchair With Armrests**

The canvas is usually supplied in a plasticized PVC material, being very weather resistant and easy to wash without having to remove it from the frame. Fabrics colour: for the plasticized PVC. ON DELIVERY THE FABRICS ARE NOT FITTED TO THE FRAMES.

#### Frame

**Bright Silver** 

Fabric

Di Moro

Giallo

Melange

Hordeaux

Grigio Mercury