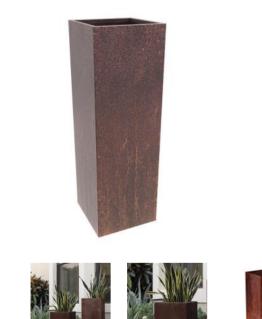

# **Corten Column Planter**

Corten Steel is a weathering steel that has a unique attribute of naturally oxidizing and developing a rusted patina finish. When placed outdoors, the climate and environment help transform the raw steel into a beautiful rusted and weathered finish that only gets better with age! Our commercial grade Column style planters our hand welded by experienced craftsman using only quality American made 16 gauge Corten Steel.

All our Corten Steel Column Planters are shipped in their raw state and they are extremely strong, durable, and great for any climate. The Column design comes in 2 different sizes and are a perfect accent for any commercial or residential entrance way, pool deck, balcony, or other outdoor location.

#### DIMENSIONS

| Product Dimensions              | Shipping Dimensions             |
|---------------------------------|---------------------------------|
| Width Depth Height Weight (lbs) | Width Depth Height Weight (Ibs) |
| M : 14" X 14" X 34" X 38        | M : 16" X 36" X 16" X 40        |
| L : 14" X 14" X 42" X 46        | L : 16" X 44" X 16" X 48        |