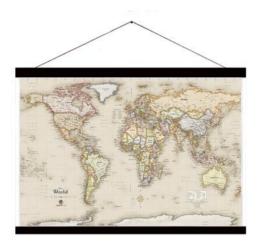

## Classic Design World Scroll Magnetic Travel Maps

CHART YOUR JOURNEYS THE PERFECT ACCOMPANIMENT FOR YOUR HOME OR THE ADVENTURER IN YOUR LIFE

With our FRAMED MAGNETIC TRAVEL MAPS, you can chart your journeys across the country or globe and even plan that "someday" trip of a lifetime. These current maps are printed on proprietary magnetic material with rich. subdued colors that give each one a sophisticated appearance. Red pin-magnets mark past travels, Blue pins mark future travels, and one Yellow pin will mark your next destination. These interactive maps are memorable and make for a unique gifts for planning family excursions, business trips, or client tracking.