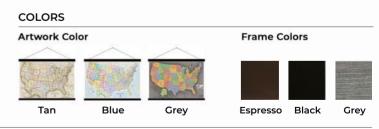

## Classic Design USA Scroll Magnetic Travel Maps

CHART YOUR JOURNEYS. THE PERFECT ACCOMPANIMENT FOR YOUR HOME OR THE ADVENTURER IN YOUR LIFE

With our FRAMED MAGNETIC TRAVEL MAPS, you can chart your journeys across the country or globe and even plan that "someday" trip of a lifetime. These current maps are printed on proprietary magnetic material with rich, subdued colors that give each one a sophisticated appearance. Red pin-magnets mark past travels, Blue pins mark future travels, and one Yellow pin will mark your next destination. These interactive maps are memorable and make for a unique gifts for planning family excursions, business trips, or client tracking.