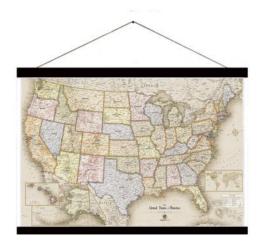

## Classic Design USA Scroll Magnetic Travel Maps

CHART YOUR JOURNEYS. THE PERFECT ACCOMPANIMENT FOR YOUR HOME OR THE ADVENTURER IN YOUR LIFE

With our FRAMED MAGNETIC TRAVEL MAPS, you can chart your journeys across the country or globe and even plan that "someday" trip of a lifetime. These current maps are printed on proprietary magnetic material with rich, subdued colors that give each one a sophisticated appearance. Red pin-magnets mark past travels, Blue pins mark future travels, and one Yellow pin will mark your next destination. These interactive maps are memorable and make for a unique gifts for planning family excursions, business trips, or client tracking.